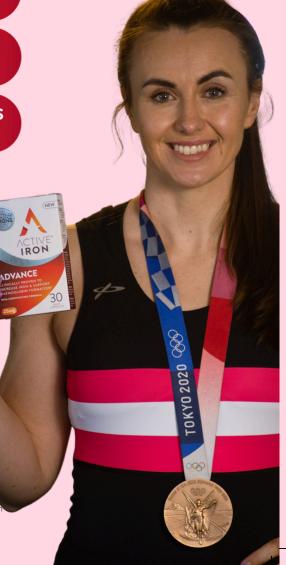

#### **CLINICALLY PROVEN**

### **ACTIVEIRON®**

INCREASES IRON LEVELS BY 94%

GENTLE ON THE STOMACH

FIGHTS TIREDNESS AND FATIGUE

For more information, please scan the QR code or visit activeiron.com

\*In 6 weeks. Ledwidge, M. et al. PRECISION Study. Int J Clin Pharm (2023) https://doi.org/10.1007/s11096-023-01640-7.