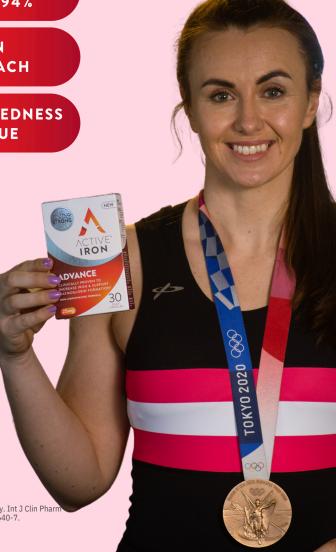

### **ACTIVEIRON®**

INCREASES IRON LEVELS BY 94%

GENTLE ON THE STOMACH

FIGHTS TIREDNESS AND FATIGUE

For more information, please scan the QR code or visit activeiron.com

\*In 6 weeks. Ledwidge, M. et al. PRECISION Study. Int J Clin Pharm (2023) https://doi.org/10.1007/s11096-023-01640-7.